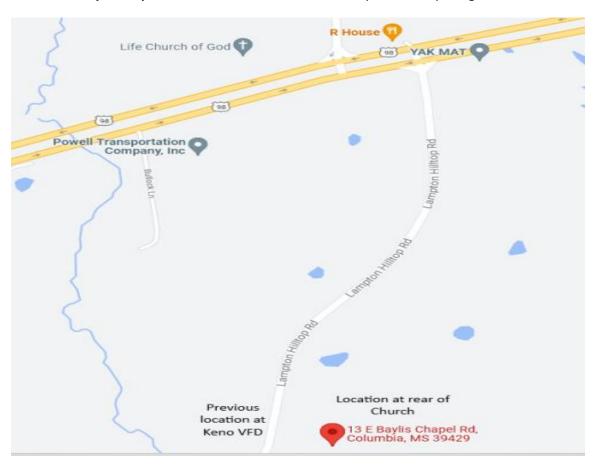

## **Union Precinct**

Courthouse Precinct Cedar Grove Precinct Goss Precinct Jefferson Precinct

It has been determined that the **Fellowship Hall** located at the rear **Baylis Chapel United Methodist Church at 13 E. Baylis Chapel Rd., Columbia** will be used as the permanent polling location.